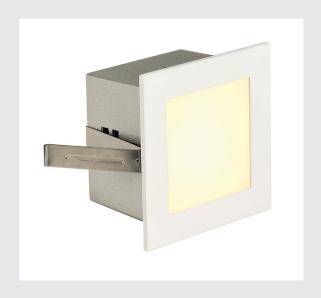

## FRAME BASIC

recessed fitting, LED, 3000K, square, matt white, incl. leaf springs

With our FRAME series we offer you a lighting solution for recessed wall and ceiling installation with minimum space requirements. The LED version is equipped with a high-quality diode and available in either pure white or warm white light colour. To operate, the FRAME BASIC needs a suitable constant current driver rated at 350mA. The optional accessory includes a connector strip for simplified wiring in addition to the mounting box and flush-mount frame. This luminaire contains built-in LED lamps.