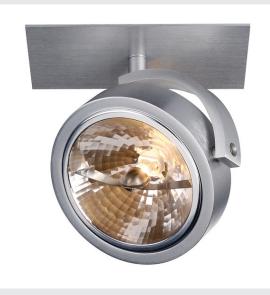

## KALU RECESSED FITTING 1

# single-headed, QPAR111, round, brushed aluminium, max. 50W, incl. clip springs

The pure design of the built-in version of the KALU Series guarantees absolute freedom of adjustment of lamp heads for QRB halogen or LED lamps. Single, double, or triple headed versions of the luminaire are available in matt black, matt white, or brushed aluminium. The electrical connection is made via a separately available transformer providing 12V alternating current.