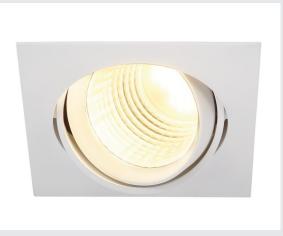

## NEW TRIA DLMI

## recessed fitting, LED, 3000K, square, white, $60^{\circ}$ , tiltable, incl. clip springs

The NEW TRIA DLMI recessed fitting is a combination of white or silver-grey aluminium housing and most efficient LED technology from Philips. With a low consumption and its either warm or pure white LED light colour, both the round and square covers are ideal for the exchange of high-intensity halogen or incandescent lamps and the DLMI module itself is interchangeable. Thanks to the modular-incorporated LED driver, the NEW TRIA DLMI recessed fitting is ready for direct connection to 230V mains supply. This luminaire contains built-in LED lamps.

## **TECHNICAL DATA**

| Item no.:               | 113701                 |
|-------------------------|------------------------|
| Lamps included          | 0                      |
| Primary nominal voltage | 220-240V ~50/60Hz mA/V |
| Length                  | 14.1 cm                |
| Width                   | 14.1 cm                |
| Height                  | 16.5 cm                |
| Installation diameter   | 12.7 cm                |
| Net weight              | 1.015 kg               |
| Gross weight            | 1.186 kg               |
| IP Code                 | IP 20                  |
| Safety class            | 1                      |
| Assembly                | Recessed               |
| Assembly details        | Ceiling                |
| Wattage                 | 28.0 W                 |
| Lumen                   | 2000 lm                |
| Colour temperature      | 3000 Kelvin            |
| Beam angle              | 60 °                   |
| Color                   | white                  |
| CRI                     | >80                    |
| LXXBXX data             | 70/50                  |
| Service life            | 25000 h                |
|                         |                        |