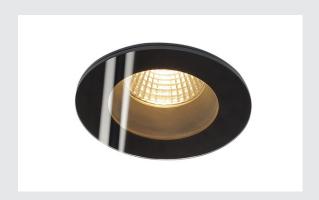

## PATTA-F

recessed fitting, LED, 3000K, round, black,  $38^{\circ}, \text{incl.}$  driver

The innovative PATTA F recessed fitting is suitable for ceiling thicknesses of up to 20 mm. Rated IP65 it can be used outdoors or in damp areas. This set is available in black, white, or brushed aluminium as well as in round or square form. Equipped with a powerful, warm white premium COB LED in a tiltable mount, as well as dimmable LED driver included in the scope of supply, the set can be used in any lighting situation. The electrical connection is made directly to the 230V mains supply.

## **TECHNICAL DATA**

| Item no.:                           | 114440                 |  |  |
|-------------------------------------|------------------------|--|--|
| Primary nominal voltage             | 220-240V ~50/60Hz mA/V |  |  |
| Secondary power / secondary voltage | 500 mA/V               |  |  |
| Height                              | 6.2 cm                 |  |  |
| Diameter                            | 8.3 cm                 |  |  |
| Installation diameter               | 7.0 cm                 |  |  |
| Installation depth                  | 6.0 cm                 |  |  |
| Net weight                          | 0.321 kg               |  |  |
| Gross weight                        | 0.392 kg               |  |  |
| IP Code                             | IP 20 / IP 65          |  |  |
| Safety class                        | II                     |  |  |
| Assembly                            | Recessed               |  |  |
| Assembly details                    | Ceiling                |  |  |
| Wattage                             | 11.0 W                 |  |  |
| Lumen                               | 745 lm                 |  |  |
| Colour temperature                  | 3000 Kelvin            |  |  |
| Beam angle                          | 38 °                   |  |  |
| Color                               | black                  |  |  |
| CRI                                 | >80                    |  |  |
| Binning                             | 3                      |  |  |
| LXXBXX data                         | 70/50                  |  |  |
| Service life                        | 40000 h                |  |  |