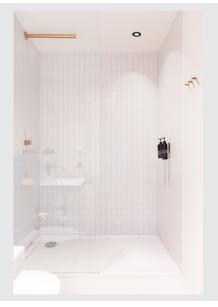

## PATTA-F

recessed fitting, LED, 3000K, round, black,  $38^{\circ}, \text{incl.}$  driver

The innovative PATTA F recessed fitting is suitable for ceiling thicknesses of up to 20 mm. Rated IP65 it can be used outdoors or in damp areas. This set is available in black, white, or brushed aluminium as well as in round or square form. Equipped with a powerful, warm white premium COB LED in a tiltable mount, as well as dimmable LED driver included in the scope of supply, the set can be used in any lighting situation. The electrical connection is made directly to the 230V mains supply.