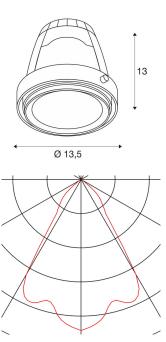

## **TECHNICAL DATA**

| Item no.:                             | 115237                                |  |  |
|---------------------------------------|---------------------------------------|--|--|
| Height                                | 13.0 cm                               |  |  |
| Diameter                              | 13.5 cm                               |  |  |
| Net weight                            | 0.524 kg                              |  |  |
| Gross weight                          | 0.65 kg                               |  |  |
| IP Code                               | IP 20                                 |  |  |
| Assembly                              | Recessed                              |  |  |
| Assembly details                      | Ceiling with Acc.                     |  |  |
| Wattage                               | 26.0 W                                |  |  |
| Lumen                                 | 1950 lm                               |  |  |
| Colour temperature                    | 4200 Kelvin                           |  |  |
| Beam angle                            | 70 °                                  |  |  |
| Color                                 | grey                                  |  |  |
| CRI                                   | >90                                   |  |  |
| · · · · · · · · · · · · · · · · · · · | · · · · · · · · · · · · · · · · · · · |  |  |