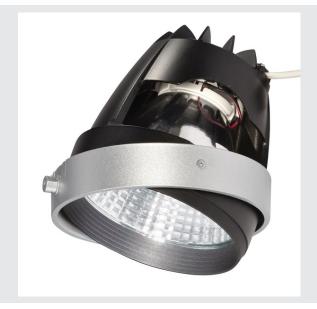

## **COB LED MODULE**

for AIXLIGHT PRO installation frame, silver-grey,  $70^{\circ}$ , CRI90+

The COB LED Module was developed for use in AIXLIGHT PRO installation frames. This special product is suitable for product lighting for clothing and fresh produce. The cold-white COB LED module comes in a white or silver-grey design with various beam angles. This means it can be used flexibly in shops or catering area. A LED driver with a constant current of 700 mA is needed for use. Not suitable for flat installation frames.