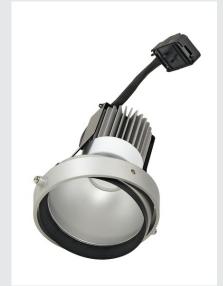

## for AIXLIGHT PRO installation frame, 2700K, silver-grey/black, $50^\circ$

The high-voltage LED DISK MODULE for use in the appropriate installation housings is available in matt white and silver-grey colour version, with light colours from pure to warm white. The LED module itself is interchangeable and supplied ready for direct connection to 230V mains supply. This luminaire contains built-in LED lamps.