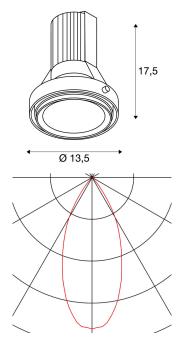

## **TECHNICAL DATA**

| Item no.:               | 115454                 |
|-------------------------|------------------------|
| Lamps included          | 0                      |
| Primary nominal voltage | 220-240V ~50/60Hz mA/V |
| Height                  | 17.5 cm                |
| Diameter                | 13.5 cm                |
| Net weight              | 0.785 kg               |
| Gross weight            | 0.987 kg               |
| IP Code                 | IP 20                  |
| Safety class            | 1                      |
| Wattage                 | 12.0 W                 |
| Lumen                   | 800 lm                 |
| Colour temperature      | 2700 Kelvin            |
| Beam angle              | 50 °                   |
| Color                   | grey                   |
| CRI                     | >80                    |
| LXXBXX data             | 70/50                  |
| Service life            | 50000 h                |
|                         |                        |