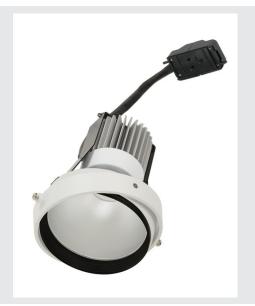

## LED DISK MODULE

for AIXLIGHT PRO installation frame, 4000K, matt white,  $50^{\circ}$ 

The high-voltage LED DISK MODULE for use in the appropriate installation housings is available in matt white and silver-grey colour version, with light colours from pure to warm white. The LED module itself is interchangeable and supplied ready for direct connection to 230V mains supply. This luminaire contains built-in LED lamps.