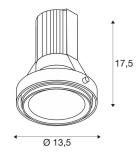

## **TECHNICAL DATA**

| Item no.:               | 115461                 |
|-------------------------|------------------------|
| Lamps included          | 0                      |
| Primary nominal voltage | 220-240V ~50/60Hz mA/V |
| Height                  | 17.5 cm                |
| Diameter                | 13.5 cm                |
| Net weight              | 0.786 kg               |
| Gross weight            | 0.97 kg                |
| IP Code                 | IP 20                  |
| Safety class            | I                      |
| Wattage                 | 11.0 W                 |
| Lumen                   | 850 lm                 |
| Colour temperature      | 4000 Kelvin            |
| Beam angle              | 50 °                   |
| Color                   | white                  |
| CRI                     | >80                    |
| LXXBXX data             | 70/50                  |
| Service life            | 50000 h                |
|                         |                        |