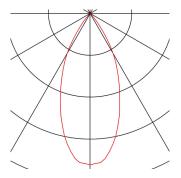

## **TECHNICAL DATA**

| Item no.:               | 115461                 |
|-------------------------|------------------------|
| Lamps included          | 0                      |
| Primary nominal voltage | 220-240V ~50/60Hz mA/V |
| Height                  | 17.5 cm                |
| Diameter                | 13.5 cm                |
| Net weight              | 0.786 kg               |
| Gross weight            | 0.97 kg                |
| IP Code                 | IP 20                  |
| Safety class            | I                      |
| Wattage                 | 11.0 W                 |
| Lumen                   | 850 lm                 |
| Colour temperature      | 4000 Kelvin            |
| Beam angle              | 50 °                   |
| Color                   | white                  |
| CRI                     | >80                    |
| LXXBXX data             | 70/50                  |
| Service life            | 50000 h                |
|                         |                        |