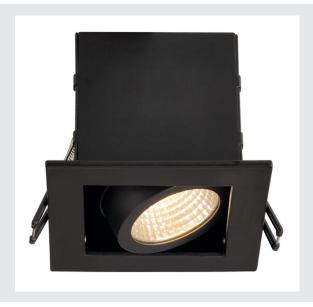

## KADUX 1 SET recessed fitting

single-headed LED, 3000K, square, matt black,  $38^{\circ}$ , 9W, incl. driver

The KADUX recessed fitting series has a robust housing with appealing, high-quality looks. This LED set is multi-directional, allowing individual focus of the light beam. The KADUX 1 SET comes ready for direct connection to 230V mains and is available in matt black, matt white or brushed aluminium, as well as in single, double, or triple-headed variations.