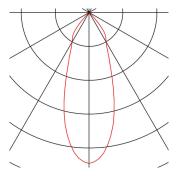

## **TECHNICAL DATA**

| Item no.:                           | 115700                 |  |  |
|-------------------------------------|------------------------|--|--|
| Primary nominal voltage             | 220-240V ~50/60Hz mA/V |  |  |
| Secondary power / secondary voltage | 350 mA/V               |  |  |
| Vertical tilting range              | 25 °                   |  |  |
| Length                              | 9.0 cm                 |  |  |
| Width                               | 9.0 cm                 |  |  |
| Height                              | 8.5 cm                 |  |  |
| Installation length                 | 8.0 cm                 |  |  |
| Installation width                  | 8.0 cm                 |  |  |
| Installation depth                  | 8.0 cm                 |  |  |
| Net weight                          | 0.377 kg               |  |  |
| Gross weight                        | 0.436 kg               |  |  |
| IP Code                             | IP 20                  |  |  |
| Safety class                        | Ш                      |  |  |
| Assembly                            | Recessed               |  |  |
| Assembly details                    | Ceiling                |  |  |
| Wattage                             | 7.5 W                  |  |  |
| Lumen                               | 650 lm                 |  |  |
| Colour temperature                  | 3000 Kelvin            |  |  |
| Beam angle                          | 38 °                   |  |  |
| Color                               | black                  |  |  |
| CRI                                 | >80                    |  |  |