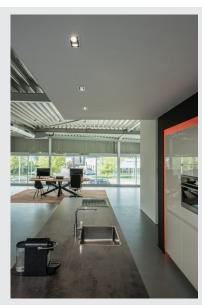

## KADUX 2 SET recessed fitting

## double-headed LED, 3000K, rectangular, matt white, $38^{\circ}$ , 15W, incl. driver

The KADUX recessed fitting series has a robust housing with appealing, high-quality looks. This LED set is multi-directional, allowing individual focus of the light beam. The KADUX 2 SET comes ready for direct connection to 230V mains and is available in matt black, matt white or brushed aluminium, as well as in single, double, or triple-headed variations.