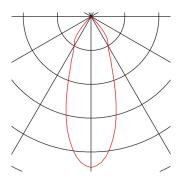

## **TECHNICAL DATA**

|                                     | I                      |
|-------------------------------------|------------------------|
| Item no.:                           | 115711                 |
| Lamps included                      | 0                      |
| Primary nominal voltage             | 220-240V ~50/60Hz mA/V |
| Secondary power / secondary voltage | 350 mA/V               |
| Vertical tilting range              | 25 °                   |
| Length                              | 15.0 cm                |
| Width                               | 9.0 cm                 |
| Height                              | 8.5 cm                 |
| Installation length                 | 14.0 cm                |
| Installation width                  | 8.0 cm                 |
| Installation depth                  | 8.0 cm                 |
| Net weight                          | 0.585 kg               |
| Gross weight                        | 0.652 kg               |
| IP Code                             | IP 20                  |
| Safety class                        | 11                     |
| Assembly                            | Recessed               |
| Assembly details                    | Ceiling                |
| Wattage                             | 14.0 W                 |
| Lumen                               | 1290 lm                |
| Colour temperature                  | 3000 Kelvin            |
| Beam angle                          | 38 °                   |
| Color                               | white                  |
|                                     |                        |