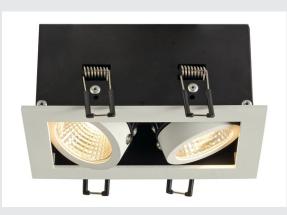

## KADUX 2 SET recessed fitting

## double-headed LED, 3000K, rectangular, matt white, $38^{\circ}$ , 15W, incl. driver

The KADUX recessed fitting series has a robust housing with appealing, high-quality looks. This LED set is multi-directional, allowing individual focus of the light beam. The KADUX 2 SET comes ready for direct connection to 230V mains and is available in matt black, matt white or brushed aluminium, as well as in single, double, or triple-headed variations.

## **TECHNICAL DATA**

|                                     | I                      |
|-------------------------------------|------------------------|
| Item no.:                           | 115711                 |
| Lamps included                      | 0                      |
| Primary nominal voltage             | 220-240V ~50/60Hz mA/V |
| Secondary power / secondary voltage | 350 mA/V               |
| Vertical tilting range              | 25 °                   |
| Length                              | 15.0 cm                |
| Width                               | 9.0 cm                 |
| Height                              | 8.5 cm                 |
| Installation length                 | 14.0 cm                |
| Installation width                  | 8.0 cm                 |
| Installation depth                  | 8.0 cm                 |
| Net weight                          | 0.585 kg               |
| Gross weight                        | 0.652 kg               |
| IP Code                             | IP 20                  |
| Safety class                        | 11                     |
| Assembly                            | Recessed               |
| Assembly details                    | Ceiling                |
| Wattage                             | 14.0 W                 |
| Lumen                               | 1290 lm                |
| Colour temperature                  | 3000 Kelvin            |
| Beam angle                          | 38 °                   |
| Color                               | white                  |
|                                     |                        |