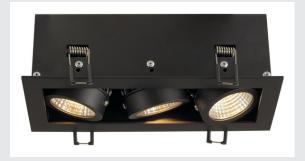

## KADUX 3 SET recessed fitting

triple-headed LED, 3000K, rectangular, matt black,  $38^{\circ}$ , 22W, incl. driver

The KADUX recessed fitting series has a robust housing with appealing, high-quality looks. This LED set is multi-directional, allowing individual focus of the light beam. The KADUX 3 SET comes ready for direct connection to 230V mains and is available in matt black, matt white or brushed aluminium, as well as in single, double, or triple-headed variations.

## **TECHNICAL DATA**

| Item no.:                           | 115720                 |
|-------------------------------------|------------------------|
| Lamps included                      | 0                      |
| Primary nominal voltage             | 220-240V ~50/60Hz mA/V |
| Secondary power / secondary voltage | 350 mA/V               |
| Vertical tilting range              | 25 °                   |
| Length                              | 21.0 cm                |
| Width                               | 9.0 cm                 |
| Height                              | 8.5 cm                 |
| Installation length                 | 20.0 cm                |
| Installation width                  | 8.0 cm                 |
| Installation depth                  | 8.0 cm                 |
| Net weight                          | 0.755 kg               |
| Gross weight                        | 0.837 kg               |
| IP Code                             | IP 20                  |
| Safety class                        | Ш                      |
| Assembly                            | Recessed               |
| Assembly details                    | Ceiling                |
| Wattage                             | 20.0 W                 |
| Lumen                               | 1920 lm                |
| Colour temperature                  | 3000 Kelvin            |
| Beam angle                          | 38 °                   |
| Color                               | black                  |