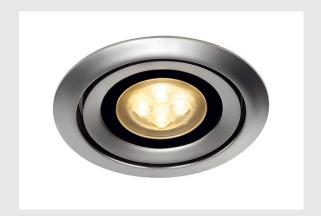

## **LUZO INTEGRATED LED**

recessed fitting, LED, 2700K, round, matt chrome, 36°, 12,6W  $\,$ 

The LUZO INTEGRATED LED recessed fitting is a combination of high-quality housing and most efficient LED technology from PHILIPS. With a minimal power consumption despite its high luminous flux and its brilliant LED light colours of 2700K, 3000K or 4000K, the LED module of LUZO INTEGRATED LED can also easily be exchanged. This luminaire contains built-in LED lamps.