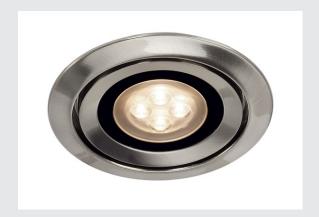

## **LUZO INTEGRATED LED**

recessed fitting, LED, 3000K, round, brushed metal,  $36^{\circ}$ , 12,6W

The LUZO INTEGRATED LED recessed fitting is a combination of high-quality housing and most efficient LED technology from PHILIPS. With a minimal power consumption despite its high luminous flux and its brilliant LED light colours of 2700K, 3000K or 4000K, the LED module of LUZO INTEGRATED LED can also easily be exchanged. This luminaire contains built-in LED lamps.