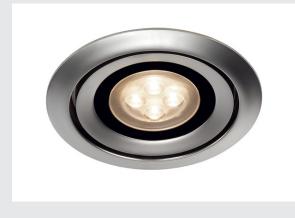

## recessed fitting, LED, 3000K, round, matt chrome, 36°, 12,6W

The LUZO INTEGRATED LED recessed fitting is a combination of high-quality housing and most efficient LED technology from PHILIPS. With a minimal power consumption despite its high luminous flux and its brilliant LED light colours of 2700K, 3000K or 4000K, the LED module of LUZO INTEGRATED LED can also easily be exchanged. This luminaire contains built-in LED lamps.