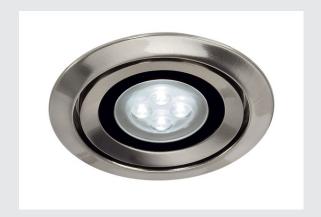

## **LUZO INTEGRATED LED**

recessed fitting, LED, 4000K, round, brushed metal,  $36^{\circ}$ , 12,6W

The LUZO INTEGRATED LED recessed fitting is a combination of high-quality housing and most efficient LED technology from PHILIPS. With a minimal power consumption despite its high luminous flux and its brilliant LED light colours of 2700K, 3000K or 4000K, the LED module of LUZO INTEGRATED LED can also easily be exchanged. This luminaire contains built-in LED lamps.