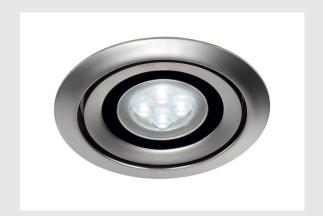

## **LUZO INTEGRATED LED**

recessed fitting, LED, 4000K, round, matt chrome, 36°, 12,6W  $\,$ 

The LUZO INTEGRATED LED recessed fitting is a combination of high-quality housing and most efficient LED technology from PHILIPS. With a minimal power consumption despite its high luminous flux and its brilliant LED light colours of 2700K, 3000K or 4000K, the LED module of LUZO INTEGRATED LED can also easily be exchanged. This luminaire contains built-in LED lamps.