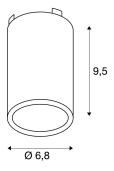

## **TECHNICAL DATA**

| Socket         GU10           Lamp         QPAR51           Number of sockets         1           Lamps included         0           Primary nominal voltage         230V ~50Hz mA/V           Height         9.5 cm           Diameter         6.8 cm |
|--------------------------------------------------------------------------------------------------------------------------------------------------------------------------------------------------------------------------------------------------------|
| Number of sockets  1  Lamps included  0  Primary nominal voltage  230V ~50Hz mA/V  Height  9.5 cm                                                                                                                                                      |
| Lamps included  Primary nominal voltage  230V ~50Hz mA/V  Height  9.5 cm                                                                                                                                                                               |
| Primary nominal voltage 230V ~50Hz mA/V  Height 9.5 cm                                                                                                                                                                                                 |
| Height 9.5 cm                                                                                                                                                                                                                                          |
|                                                                                                                                                                                                                                                        |
| Diameter 6.8 cm                                                                                                                                                                                                                                        |
|                                                                                                                                                                                                                                                        |
| Net weight 0.297 kg                                                                                                                                                                                                                                    |
| Gross weight 0.338 kg                                                                                                                                                                                                                                  |
| IP Code IP 20                                                                                                                                                                                                                                          |
| Safety class                                                                                                                                                                                                                                           |
| <b>Assembly</b> Surface                                                                                                                                                                                                                                |
| Assembly details Ceiling                                                                                                                                                                                                                               |
| Wattage 50.0 W                                                                                                                                                                                                                                         |
| <b>Color</b> grey                                                                                                                                                                                                                                      |