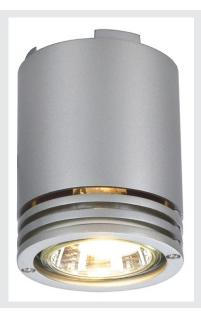

## **BARRO** ceiling light

QPAR51, IP21, round, silver-grey, max. 50W

The BARRO ceiling-mounted luminaire is made from aluminium and equipped with a GU10 socket. BARRO is available in chrome and silver-grey colour version and contains a grid, creating a special effect besides the dissipation of heat. The luminaire is ready for direct connection to 230V mains supply.

## **TECHNICAL DATA**

| Socket         GU10           Lamp         QPAR51           Number of sockets         1           Lamps included         0           Primary nominal voltage         230V ~50Hz mA/V           Height         9.5 cm           Diameter         6.8 cm |
|--------------------------------------------------------------------------------------------------------------------------------------------------------------------------------------------------------------------------------------------------------|
| Number of sockets  1  Lamps included  0  Primary nominal voltage  230V ~50Hz mA/V  Height  9.5 cm                                                                                                                                                      |
| Lamps included  Primary nominal voltage  230V ~50Hz mA/V  Height  9.5 cm                                                                                                                                                                               |
| Primary nominal voltage 230V ~50Hz mA/V  Height 9.5 cm                                                                                                                                                                                                 |
| Height 9.5 cm                                                                                                                                                                                                                                          |
|                                                                                                                                                                                                                                                        |
| Diameter 6.8 cm                                                                                                                                                                                                                                        |
|                                                                                                                                                                                                                                                        |
| Net weight 0.297 kg                                                                                                                                                                                                                                    |
| Gross weight 0.338 kg                                                                                                                                                                                                                                  |
| IP Code IP 20                                                                                                                                                                                                                                          |
| Safety class                                                                                                                                                                                                                                           |
| <b>Assembly</b> Surface                                                                                                                                                                                                                                |
| Assembly details Ceiling                                                                                                                                                                                                                               |
| Wattage 50.0 W                                                                                                                                                                                                                                         |
| <b>Color</b> grey                                                                                                                                                                                                                                      |