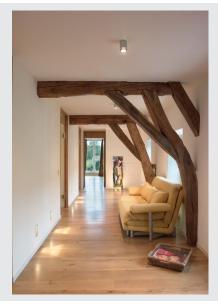

## **BARRO** ceiling light

QPAR51, IP21, round, silver-grey, max. 50W

The BARRO ceiling-mounted luminaire is made from aluminium and equipped with a GU10 socket. BARRO is available in chrome and silver-grey colour version and contains a grid, creating a special effect besides the dissipation of heat. The luminaire is ready for direct connection to 230V mains supply.