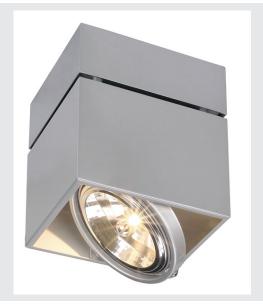

## KARDAMOD ceiling light

single-headed, QR111, square, silver-grey, max. 75W

The low-voltage QRB version of the KARDAMOD ceiling light is made of high-quality steel, and available with white, matt black and silver grey housings. The lamp holder is multi-directional, allowing individual focus of the light beam. Thanks to the already incorporated transformer, the KARDAMOD is supplied ready for direct connection to 230V mains supply.

## **TECHNICAL DATA**

| Item no.:                           | 117124          |
|-------------------------------------|-----------------|
| Socket                              | G53             |
| Lamp                                | QR111           |
| Number of sockets                   | 1               |
| Lamps included                      | 0               |
| Primary nominal voltage             | 230V ~50Hz mA/V |
| Secondary power / secondary voltage | 12 mA/V         |
| Length                              | 15.5 cm         |
| Width                               | 15.5 cm         |
| Height                              | 18.0 cm         |
| Net weight                          | 1.908 kg        |
| Gross weight                        | 2.21 kg         |
| IP Code                             | IP 20           |
| Safety class                        | I               |
| Assembly                            | Surface         |
| Assembly details                    | Ceiling         |
| Dimmable                            | Ja              |
| Dimming technology                  | trailing edge   |
| Wattage                             | 75.0 W          |
| Color                               | grey            |
|                                     | ·               |