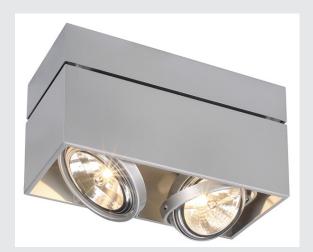

## KARDAMOD ceiling light

double-headed, QR111, rectangular, silver-grey, max.150W

The low-voltage QRB version of the KARDAMOD ceiling light is made of high-quality steel, and available with white, matt black and silver grey housings. The lamp holders are multi-directional, allowing individual focus of the light beam. Thanks to the already incorporated transformer, the KARDAMOD is supplied ready for direct connection to 230V mains supply.

## **TECHNICAL DATA**

| Item no.:                           | 117134          |
|-------------------------------------|-----------------|
| Socket                              | G53             |
| Lamp                                | QR111           |
| Number of sockets                   | 2               |
| Lamps included                      | 0               |
| Primary nominal voltage             | 230V ~50Hz mA/V |
| Secondary power / secondary voltage | 12 mA/V         |
| Length                              | 31.5 cm         |
| Width                               | 15.5 cm         |
| Height                              | 18.0 cm         |
| Net weight                          | 3.193 kg        |
| Gross weight                        | 3.51 kg         |
| IP Code                             | IP 20           |
| Safety class                        | I               |
| Assembly                            | Surface         |
| Assembly details                    | Ceiling         |
| Dimmable                            | Ja              |
| Dimming technology                  | trailing edge   |
| Wattage                             | 75.0 W          |
| Color                               | grey            |