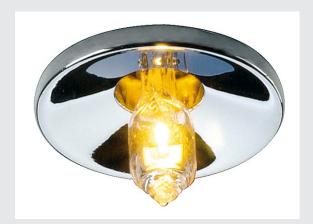

## **LIGHTPOINT**

recessed fitting, QT9, round, chrome, max. 10W

The LIGHTPOINT point outlet for low-voltage pin-base lamps with G4 socket up to a maximum power of 10W. Available in white or chrome coloured housings, LIGHT-POINT is also suitable for LED bulbs. To operate the recessed fitting, a matching transformer with 12V alternating current is required.