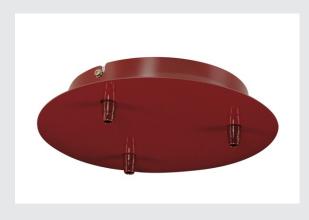

## CEILING PLATE FITU triple ceiling plate

## round, wine red, incl. strain-relief

The round FITU ceiling plate is available in various colours with either one, three, or five outlets, and can be combined with any FITU E27 pendant luminaire. Delivered with corresponding strain relief.