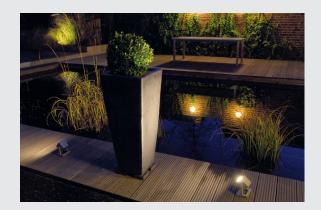

## CUBIX 1 outdoor floor stand

single-headed, QPAR51, IP44, square, silver-grey, energy saving lamp, max. 25W

The CUBIX 1 mobile aluminium luminaire is protection class IP44 and suitable for outdoor areas. The lamp head which is mounted on the frame is tiltable for optimum illumination. The electrical connection is made using the fitted cable and mains plug directly to the 230V supply.