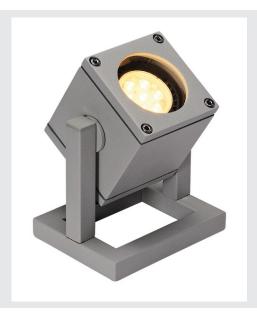

## CUBIX 1 outdoor floor stand

single-headed, QPAR51, IP44, square, silver-grey, energy saving lamp, max. 25W

The CUBIX 1 mobile aluminium luminaire is protection class IP44 and suitable for outdoor areas. The lamp head which is mounted on the frame is tiltable for optimum illumination. The electrical connection is made using the fitted cable and mains plug directly to the 230V supply.

## **TECHNICAL DATA**

| Item no.:               | 132832                 |  |
|-------------------------|------------------------|--|
| Socket                  | GU10                   |  |
| Lamp                    | QPAR51                 |  |
| Number of sockets       | 1                      |  |
| Lamps included          | 0                      |  |
| Primary nominal voltage | 220-240V ~50/60Hz mA/V |  |
| Tilt range              | 100°                   |  |
| Length                  | 10.8 cm                |  |
| Width                   | 10.5 cm                |  |
| Height                  | 12.5 cm                |  |
| Net weight              | 0.756 kg               |  |
| Gross weight            | 0.838 kg               |  |
| IP Code                 | IP 44                  |  |
| Safety class            | 1                      |  |
| Impact resistance class | IK04                   |  |
| Impact resistance       | 0,5 Joule              |  |
| Assembly                | Mobile                 |  |
| Wattage                 | 25.0 W                 |  |
| Color                   | grey                   |  |
| BIG WHITE Page          | 542                    |  |
|                         |                        |  |