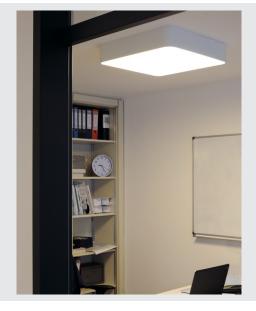

## MEDO 60 ceiling light

T16, square, white, 96W, L/W/H 60/60/11.6 cm, can be converted to a pendant  $\,$ 

MEDO 60 is the professional ceiling light that can easily be converted to be used as a pendant using the optional suspension kits. With four G5 sockets for T5 fluorescent tubes the perfect illumination intensity is achieved. Thanks to the already incorporated ballasts, MEDO 60, available in either white or silver-grey colour finish, is ready for direct connection to 230V mains supply. As an alternative, there is a round version available too.