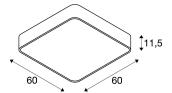

## **TECHNICAL DATA**

| Item no.:               | 133821          |
|-------------------------|-----------------|
| Socket                  | G5              |
| Lamp                    | T16             |
| Number of sockets       | 4               |
| Lamps included          | 0               |
| Primary nominal voltage | 230V ~50Hz mA/V |
| Length                  | 60.0 cm         |
| Width                   | 60.0 cm         |
| Height                  | 11.5 cm         |
| Net weight              | 5.409 kg        |
| Gross weight            | 6.709 kg        |
| IP Code                 | IP 20           |
| Safety class            | I               |
| Assembly                | Surface         |
| Assembly details        | Ceiling         |
| Wattage                 | 104.0 W         |
| Color                   | white           |
|                         |                 |