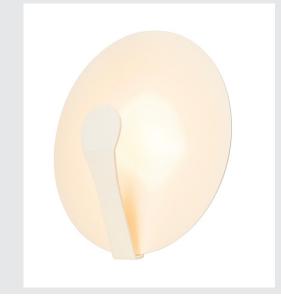

## LED, 3000K, round, white, Ø 33 cm, 22 W

The AIR INDI 33 wall and ceiling light impresses with a combination of straight and round shapes with indirect lighting properties. The incorporated COB LED is located within the bracket providing the desired light intensity with either 9W or 18W. Due to the nature of the base plate surface, a perfect and glare-free reflection of light is achieved. Thanks to the incorporated LED driver, the AIR INDI 33 wall and ceiling light is ready for direct connection to 230V mains supply. This luminaire contains built-in LED lamps.