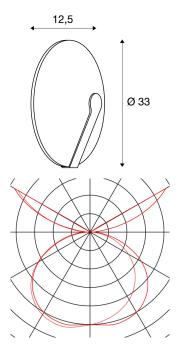

## **TECHNICAL DATA**

| Item no.:                           | 133931                 |
|-------------------------------------|------------------------|
| Lamps included                      | 0                      |
| Primary nominal voltage             | 220-240V ~50/60Hz mA/V |
| Secondary power / secondary voltage | 500 mA/V               |
| Height                              | 12.5 cm                |
| Diameter                            | 33.0 cm                |
| Net weight                          | 2.03 kg                |
| Gross weight                        | 2.939 kg               |
| IP Code                             | IP 20                  |
| Safety class                        | 1                      |
| Assembly                            | Surface                |
| Assembly details                    | Ceiling,Wall           |
| Wattage                             | 22.0 W                 |
| Lumen                               | 1500 lm                |
| Colour temperature                  | 3000 Kelvin            |
| Color                               | white                  |
| CRI                                 | >90                    |
| LXXBXX data                         | 70/50                  |
| Service life                        | 30000 h                |
|                                     |                        |