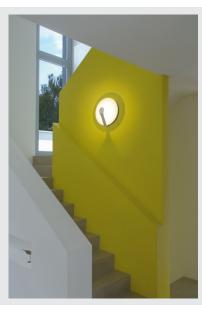

## LED, 3000K, round, white, Ø 33 cm, 22 W

The AIR INDI 33 wall and ceiling light impresses with a combination of straight and round shapes with indirect lighting properties. The incorporated COB LED is located within the bracket providing the desired light intensity with either 9W or 18W. Due to the nature of the base plate surface, a perfect and glare-free reflection of light is achieved. Thanks to the incorporated LED driver, the AIR INDI 33 wall and ceiling light is ready for direct connection to 230V mains supply. This luminaire contains built-in LED lamps.