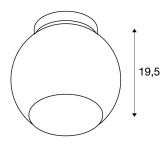

# **TECHNICAL DATA**

| Item no.:               | 134221          |
|-------------------------|-----------------|
| Socket                  | E27             |
| Number of sockets       | 1               |
| Lamps included          | 0               |
| Primary nominal voltage | 230V ~50Hz mA/V |
| Height                  | 19.5 cm         |
| Diameter                | 19.0 cm         |
| Net weight              | 0.788 kg        |
| Gross weight            | 1.069 kg        |
| IP Code                 | IP 20           |
| Safety class            | 1               |
| Assembly                | Surface         |
| Assembly details        | Ceiling         |
| Wattage                 | 75.0 W          |
| Color                   | grey            |
|                         |                 |