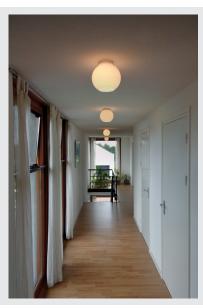

# SUN ceiling light

### A60, round, aluminium/white, max. 75W

The smaller version of the spherical high-voltage ceiling light SUN consists of a high-quality glass shade containing a chrome-plated retaining bracket made from aluminium. The glass shade is mouth-blown, which makes SUN a steadily unique specimen. SUN ceiling is supplied ready for direct connection to 230V mains supply.