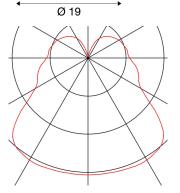

# **TECHNICAL DATA**

| Item no.:               | 134221          |
|-------------------------|-----------------|
| Socket                  | E27             |
| Number of sockets       | 1               |
| Lamps included          | 0               |
| Primary nominal voltage | 230V ~50Hz mA/V |
| Height                  | 19.5 cm         |
| Diameter                | 19.0 cm         |
| Net weight              | 0.788 kg        |
| Gross weight            | 1.069 kg        |
| IP Code                 | IP 20           |
| Safety class            | 1               |
| Assembly                | Surface         |
| Assembly details        | Ceiling         |
| Wattage                 | 75.0 W          |
| Color                   | grey            |
|                         |                 |