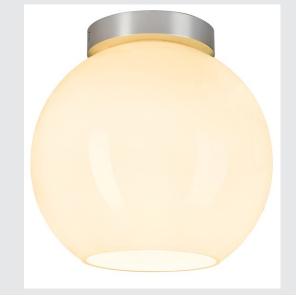

# SUN ceiling light

### A60, round, aluminium/white, max. 75W

The smaller version of the spherical high-voltage ceiling light SUN consists of a high-quality glass shade containing a chrome-plated retaining bracket made from aluminium. The glass shade is mouth-blown, which makes SUN a steadily unique specimen. SUN ceiling is supplied ready for direct connection to 230V mains supply.