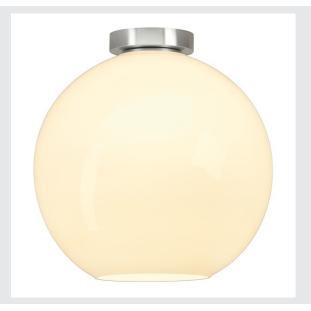

## **BIG SUN ceiling light**

A60, round, aluminium/white, max. 75W

The bigger version of the spherical high-voltage ceiling light BIG SUN consists of a high-quality glass shade containing a chrome-plated retaining bracket made from aluminium. The glass shade is mouth-blown, which makes SUN a steadily unique specimen. BIG SUN ceiling is supplied ready for direct connection to 230V mains supply.