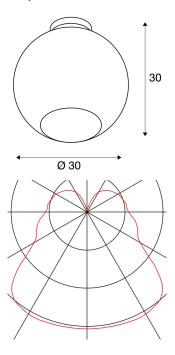

## **TECHNICAL DATA**

| Item no.:               | 134301          |  |  |
|-------------------------|-----------------|--|--|
| Socket                  | E27             |  |  |
| Number of sockets       | 1               |  |  |
| Lamps included          | 0               |  |  |
| Primary nominal voltage | 230V ~50Hz mA/V |  |  |
| Height                  | 30.0 cm         |  |  |
| Diameter                | 30.0 cm         |  |  |
| Net weight              | 2.124 kg        |  |  |
| Gross weight            | 2.724 kg        |  |  |
| IP Code                 | IP 20           |  |  |
| Safety class            | I               |  |  |
| Assembly                | Surface         |  |  |
| Assembly details        | Ceiling         |  |  |
| Wattage                 | 75.0 W          |  |  |
| Color                   | grey            |  |  |