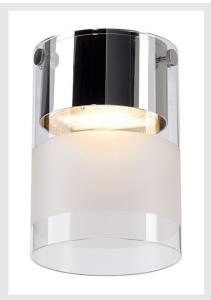

## **COMMO**

ceiling light, energy saving lamp GX53, round, chrome, partially frosted glass, energy saving lamp, max. 13W

The COMMO ceiling light is made from steel and has a downwardly directed, partially-frosted glass cylinder, which ensures a glare-free illumination. Equipped with a GX53 socket for energy-saving high-voltage lamps, COMMO ceiling is ready for direct connection to 230V mains supply.