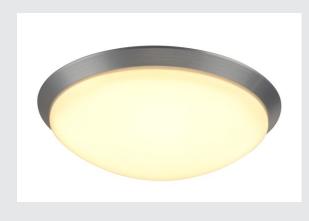

## MOLDI 46 ceiling light

## LED, 3000K, round, brushed aluminium, Ø 45.5 cm, $\rm 34W$

The MOLDI 46 aluminium wall and ceiling surface mounted light impresses with its powerful premium LED along with its simple design. The luminaire is available in two sizes and is suitable for connection directly to the 230V mains supply.