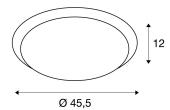

## **TECHNICAL DATA**

| Item no.:                           | 134333                 |
|-------------------------------------|------------------------|
| Lamps included                      | 0                      |
| Primary nominal voltage             | 100-240V ~50/60Hz mA/V |
| Secondary power / secondary voltage | 700 mA/V               |
| Height                              | 12.0 cm                |
| Diameter                            | 45.5 cm                |
| Net weight                          | 1.32 kg                |
| Gross weight                        | 2.616 kg               |
| IP Code                             | IP 20                  |
| Safety class                        | 1                      |
| Assembly                            | Surface                |
| Assembly details                    | Ceiling,Wall           |
| Wattage                             | 34.0 W                 |
| Lumen                               | 2010 lm                |
| Colour temperature                  | 3000 Kelvin            |
| Color                               | aluminium              |
| CRI                                 | >80                    |
| Binning                             | 6                      |
| LXXBXX data                         | 70/50                  |
| Service life                        | 25000 h                |
| BIG WHITE Page                      | 315                    |
|                                     |                        |