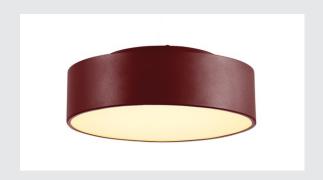

## MEDO 30 ceiling light

LED, 3000K, round, wine red,  $\emptyset$  28 cm, can be converted to a pendant, 12W

The high-quality MEDO 30 ceiling light convinces with its clear form and the elegant material contrast of its aluminium and glass construction. The luminaire is available in black, white, silver grey, and wine red. Its integrated Premium LED gives pleasant lighting effects, and its built-in LED driver allows direct connection to 230V mains supply. Using the appropriate accessories, this ceiling light can be converted into a pendant luminaire.