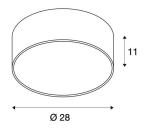

## **TECHNICAL DATA**

| Item no.:                           | 135026                 |
|-------------------------------------|------------------------|
| Lamps included                      | 0                      |
| Number of different light outlets   | 1                      |
| Primary nominal voltage             | 220-240V ~50/60Hz mA/V |
| Secondary power / secondary voltage | 350 mA/V               |
| Height                              | 11.0 cm                |
| Diameter                            | 28.0 cm                |
| Net weight                          | 0.786 kg               |
| Gross weight                        | 1.155 kg               |
| IP Code                             | IP 20                  |
| Safety class                        | I                      |
| Assembly                            | Surface                |
| Assembly details                    | Ceiling                |
| Dimmable                            | Ja                     |
| Dimming technology                  | trailing edge          |
| Wattage                             | 15.3 W                 |
| Lumen                               | 1079 lm                |
| Colour temperature                  | 3000 Kelvin            |
| Beam angle                          | 105°                   |
| Color                               | red                    |
| CRI                                 | >80                    |
| UGR ?                               | 25.0000                |
|                                     |                        |