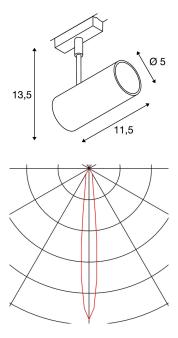

## **TECHNICAL DATA**

| Item no.:                         | 140211                 |
|-----------------------------------|------------------------|
| Lamps included                    | 0                      |
| Number of different light outlets | 1                      |
| Primary nominal voltage           | 220-240V ~50/60Hz mA/V |
| Vertical tilting range            | 180 °                  |
| Horizontal rotation range         | 350 °                  |
| Length                            | 11.5 cm                |
| Height                            | 13.5 cm                |
| Diameter                          | 5.0 cm                 |
| Net weight                        | 0.271 kg               |
| Gross weight                      | 0.332 kg               |
| IP Code                           | IP 20                  |
| Safety class                      | I                      |
| Assembly                          | Surface                |
| Assembly details                  | Track Ceiling          |
| Wattage                           | 9.5 W                  |
| Lumen                             | 620 lm                 |
| Colour temperature                | 2700 Kelvin            |
| Beam angle                        | 36 °                   |
| Color                             | white                  |
| CRI                               | >80                    |
| Binning                           | 3                      |