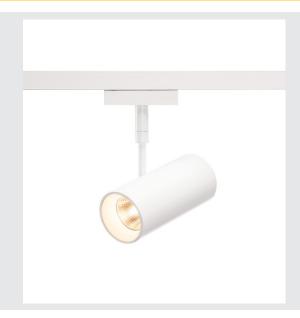

## **REVILO**

spot for 2-circuit high-voltage track, LED, 2700K, white,  $36^{\circ}$ , incl. 2-circuit adapter

The REVILO LED is available in two colour versions and comes with a suitable adapter for the 2-circuit high-voltage track. It is fitted with a 7.25W Premium LED. Thanks to its changeable reflector, the spot can be used for many different possible applications.