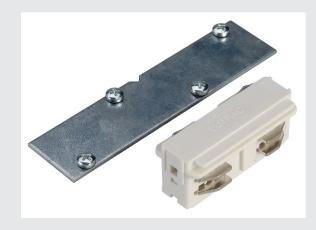

## LONG CONNECTOR for EUTRAC 240V 3-phase recessed track

## electrical / mechanical, white

Rigid connector for the 240V 3-circuit surface-mounted track system. The scope of delivery includes a stabilizer for reverse-side installation. Please note that the white tone will be changing from RAL 9010 to RAL 9016 (traffic white) on 1st April 2018. More information can be found under Product Information in the ?Service? / Downloads area.

## **TECHNICAL DATA**

| Item no.:        | 145571       |
|------------------|--------------|
| Nominal voltage  | 230V ~50Hz V |
| Length           | 6.2 cm       |
| Width            | 2.5 cm       |
| Height           | 2.7 cm       |
| Net weight       | 0.088 kg     |
| Gross weight     | 0.091 kg     |
| IP Code          | IP 20        |
| Safety class     | 1            |
| Assembly         | Recessed     |
| Assembly details | Ceiling      |
| Color            | white        |