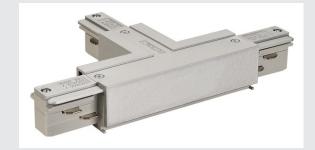

## T-CONNECTOR for EUT-RAC 240V 3-phase surface-mounted track

## earth electrode left, silver-grey

T-connector with feed-in capability for the 240V 3-phase surface-mounted track system. Available in various colour versions, you can also choose the ground conductor's position left or right depending on your individual installation. More detailed information can be provided on request.