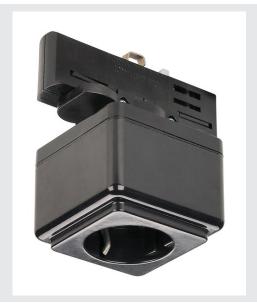

## SOCKET for EUTRAC 240V 3-phase surface-mounted track

## black

Rail outlet for the 240V 3-phase track system. Available in several colour versions the outlet is suitable for connection of devices rated protection class I (Schuko system) or class II. In addition, the rail outlet contains a 6.3 ampere fuse and is provided with feed capability.

## **TECHNICAL DATA**

| Item no.:       | 145700       |
|-----------------|--------------|
| Nominal voltage | 230V ~50Hz V |
| Length          | 9.6 cm       |
| Width           | 6.5 cm       |
| Height          | 9.0 cm       |
| Net weight      | 0.157 kg     |
| Gross weight    | 0.162 kg     |
| IP Code         | IP 20        |
| Safety class    | I            |
| Color           | black        |
| BIG WHITE Page  | 371          |
|                 |              |