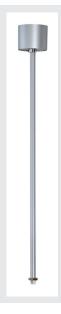

## PENDANT SUSPENSION for EUTRAC 240V 3-phase surface-mounted track

## rigid, silver-grey, 60 cm, M13 thread

Rigid pendant suspension for the 240V 3-phase surface-mounted track system. The suspension comes in several colours and lengths and can be used in combination with the joint connector or pendant clip anywhere on the track. It is possible to shorten it on-site.

## **TECHNICAL DATA**

| Item no.:        | 145724   |
|------------------|----------|
| Length           | 60.0 cm  |
| Height           | 63.5 cm  |
| Diameter         | 7.0 cm   |
| Net weight       | 0.268 kg |
| Gross weight     | 0.278 kg |
| IP Code          | IP 20    |
| Assembly         | Surface  |
| Assembly details | Ceiling  |
| Color            | grey     |
| BIG WHITE Page   | 371      |