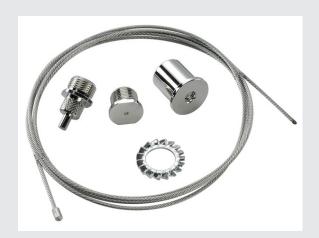

## WIRE CABLE SUSPEN-SION

for EUTRAC 240V 3-phase surface-mounted track, chrome, 6.20 m, M13 thread

Wire suspension for the 240V 3-phase surface-mounted track system. The suspension comes in several lengths and can be used in combination with the joint connector or swing clip anywhere on the track.

## **TECHNICAL DATA**

| Item no.:        | 145820   |
|------------------|----------|
| Length           | 620.0 cm |
| Net weight       | 0.104 kg |
| Gross weight     | 0.108 kg |
| IP Code          | IP 20    |
| Assembly         | Surface  |
| Assembly details | Ceiling  |
| Color            | chrome   |