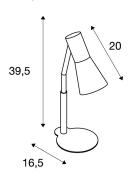

## **TECHNICAL DATA**

| Item no.:                         | 146001             |  |  |
|-----------------------------------|--------------------|--|--|
| Socket                            | GU10               |  |  |
| Lamp                              | QPAR51             |  |  |
| Number of sockets                 | 1                  |  |  |
| Lamps included                    | 0                  |  |  |
| Number of different light outlets | 1                  |  |  |
| Primary nominal voltage           | 230V ~50/60Hz mA/V |  |  |
| Tilt range                        | 90 °               |  |  |
| Horizontal rotation range         | 350 °              |  |  |
| Length                            | 24.0 cm            |  |  |
| Width                             | 12.0 cm            |  |  |
| Height                            | 42.0 cm            |  |  |
| Net weight                        | 1.255 kg           |  |  |
| Gross weight                      | 1.554 kg           |  |  |
| IP Code                           | IP 20              |  |  |
| Safety class                      | I                  |  |  |
| Assembly                          | Mobile             |  |  |
| Wattage                           | 35.0 W             |  |  |
| Color                             | white              |  |  |
| BIG WHITE Page                    | 26                 |  |  |
|                                   |                    |  |  |