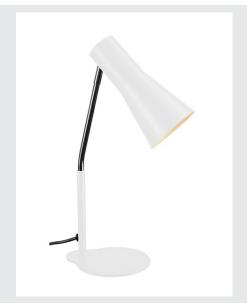

## **PHELIA**

## table lamp, QPAR51, white, max. 35W

The PHELIA table lamp comes in several colour variants and impresses with its elegant conical lamp shade and its puristic appearance. The luminaire is made of aluminium and steel and, thanks to the GU10 socket, is suitable for both halogen and LED lamps.