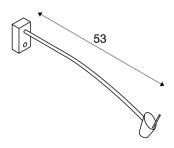

## **TECHNICAL DATA**

| Item no.:                 | 146482                 |
|---------------------------|------------------------|
| Socket                    | GU10                   |
| Lamp                      | QPAR51                 |
| Number of sockets         | 1                      |
| Lamps included            | 0                      |
| Primary nominal voltage   | 220-240V ~50/60Hz mA/V |
| Tilt range                | 90 °                   |
| Horizontal rotation range | 270°                   |
| Length                    | 53.0 cm                |
| Diameter                  | 4.3 cm                 |
| Net weight                | 0.476 kg               |
| Gross weight              | 0.638 kg               |
| IP Code                   | IP 20                  |
| Safety class              | I                      |
| Assembly                  | Surface                |
| Assembly details          | Wall                   |
| Wattage                   | 50.0 W                 |
| Color                     | grey                   |
| BIG WHITE Page            | 224                    |