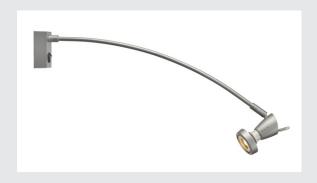

## FILI

display fitting, QPAR51, silver-grey, max. 50 W, incl. canopy and switch

Adjustable high-voltage display luminaire of the FILI series. Made from aluminium it is equipped with a curved arm holding the lamp head with incorporated GU10 socket. Thus, the the fitting is suitable for LED, energy saving and halogen lamps with different diameters. The installation of the luminaire is made via the attached ceiling canopy. The electrical connection is made directly to 230V mains supply. We alternatively offer a version with display clamp. Accessory includes decorative rings with different diameters to get attached to the bulb of choice.

## **TECHNICAL DATA**

| Item no.:                 | 146482                 |
|---------------------------|------------------------|
| Socket                    | GU10                   |
| Lamp                      | QPAR51                 |
| Number of sockets         | 1                      |
| Lamps included            | 0                      |
| Primary nominal voltage   | 220-240V ~50/60Hz mA/V |
| Tilt range                | 90 °                   |
| Horizontal rotation range | 270°                   |
| Length                    | 53.0 cm                |
| Diameter                  | 4.3 cm                 |
| Net weight                | 0.476 kg               |
| Gross weight              | 0.638 kg               |
| IP Code                   | IP 20                  |
| Safety class              | I                      |
| Assembly                  | Surface                |
| Assembly details          | Wall                   |
| Wattage                   | 50.0 W                 |
| Color                     | grey                   |
| BIG WHITE Page            | 224                    |