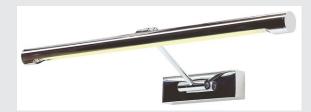

## wall light, T16, chrome, energy saving lamp, max. 13 $\rm W$

PICTURE LUMINAIRE for fluorescent tubes where canopy and lamp head are connected via an arm that includes two joint pieces. The incorporated G5 socket makes it suitable for 8W T5 fluorescent tubes. Both assembled joints ensure that the lamp is aligned perfectly. Thanks to the already incorporated ballast, the electrical connection of the various versions of the luminaire is made directly via 230V mains supply.