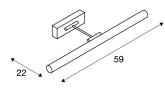

## **TECHNICAL DATA**

| Item no.:               | 146582          |
|-------------------------|-----------------|
| Socket                  | G5              |
| Lamp                    | T16             |
| Number of sockets       | 1               |
| Lamps included          | 0               |
| Primary nominal voltage | 230V ~50Hz mA/V |
| Tilt range              | 180 °           |
| Width                   | 59.0 cm         |
| Height                  | 5.5 cm          |
| Depth                   | 22.0 cm         |
| Net weight              | 0.988 kg        |
| Gross weight            | 1.337 kg        |
| IP Code                 | IP 20           |
| Safety class            | 1               |
| Assembly                | Surface         |
| Assembly details        | Wall            |
| Wattage                 | 13.0 W          |
| Color                   | chrome          |
|                         |                 |