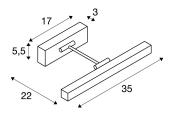

## **TECHNICAL DATA**

| Item no.:                           | 146722          |
|-------------------------------------|-----------------|
| Lamps included                      | 0               |
| Primary nominal voltage             | 230V ~50Hz mA/V |
| Secondary power / secondary voltage | 24 mA/V         |
| Width                               | 35.0 cm         |
| Height                              | 5.5 cm          |
| Depth                               | 22.0 cm         |
| Net weight                          | 0.704 kg        |
| Gross weight                        | 0.935 kg        |
| IP Code                             | IP 20           |
| Safety class                        | I               |
| Assembly                            | Surface         |
| Assembly details                    | Wall            |
| Wattage                             | 3.8 W           |
| Lumen                               | 150 lm          |
| Colour temperature                  | 3000 Kelvin     |
| Color                               | chrome          |
| CRI                                 | >80             |
| LXXBXX data                         | 70/50           |
| Service life                        | 30000 h         |
|                                     |                 |