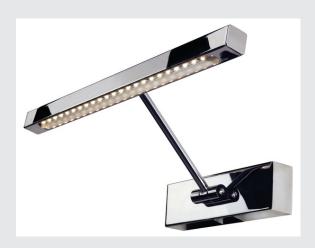

## LED PICTURE STRIP wall light

## LED strip, 3000K, chrome, 2W, incl. power supply

LED PICTURE STRIP where canopy and lamp head are connected via an arm that includes two joint pieces. The incorporated LED stands for gentle illumination of your exhibits by UV-free LED light without significant heat dissipation. Both assembled joints ensure that the lamp is aligned perfectly. The luminaire is available in several housing and light colours. Thanks to the assembled LED power supply, the electrical connection of the luminaire is made directly via 230V mains supply. This luminaire contains built-in LED lamps.

## **TECHNICAL DATA**

| Item no.:                           | 146722          |
|-------------------------------------|-----------------|
| Lamps included                      | 0               |
| Primary nominal voltage             | 230V ~50Hz mA/V |
| Secondary power / secondary voltage | 24 mA/V         |
| Width                               | 35.0 cm         |
| Height                              | 5.5 cm          |
| Depth                               | 22.0 cm         |
| Net weight                          | 0.704 kg        |
| Gross weight                        | 0.935 kg        |
| IP Code                             | IP 20           |
| Safety class                        | I               |
| Assembly                            | Surface         |
| Assembly details                    | Wall            |
| Wattage                             | 3.8 W           |
| Lumen                               | 150 lm          |
| Colour temperature                  | 3000 Kelvin     |
| Color                               | chrome          |
| CRI                                 | >80             |
| LXXBXX data                         | 70/50           |
| Service life                        | 30000 h         |
|                                     |                 |