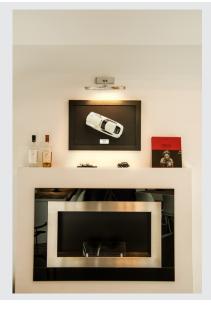

## LED PICTURE STRIP wall light

## LED strip, 3000K, chrome, 2W, incl. power supply

LED PICTURE STRIP where canopy and lamp head are connected via an arm that includes two joint pieces. The incorporated LED stands for gentle illumination of your exhibits by UV-free LED light without significant heat dissipation. Both assembled joints ensure that the lamp is aligned perfectly. The luminaire is available in several housing and light colours. Thanks to the assembled LED power supply, the electrical connection of the luminaire is made directly via 230V mains supply. This luminaire contains built-in LED lamps.