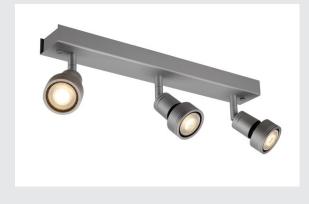

## PURI 3 wall and ceiling light

## triple-headed, QPAR51, silver-grey, max. 150 W, with deco ring

Wall and ceiling light of our PURI series where, depending on the version, one to three adjustable lamp heads are mounted to the canopy. The luminaire is made of aluminium and, thanks to the GU10 socket, is suitable for both halogen and LED lamps. A lamp is included to place on the lamp for halogen lamps with 5cm diameter. The electrical connection of the luminaire, which comes in various colours, is made directly to the 230V mains supply.

## **TECHNICAL DATA**

| Item no.:                 | 147384          |
|---------------------------|-----------------|
| Socket                    | GU10            |
| Lamp                      | QPAR51          |
| Number of sockets         | 3               |
| Lamps included            | 0               |
| Primary nominal voltage   | 230V ~50Hz mA/V |
| Tilt range                | 85 °            |
| Horizontal rotation range | 350 °           |
| Length                    | 40.5 cm         |
| Width                     | 5.6 cm          |
| Height                    | 8.6 cm          |
| Net weight                | 0.937 kg        |
| Gross weight              | 1.07 kg         |
| IP Code                   | IP 20           |
| Safety class              | 1               |
| Assembly                  | Surface         |
| Assembly details          | Ceiling,Wall    |
| Wattage                   | 50.0 W          |
| Color                     | grey            |
|                           |                 |