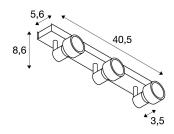

## **TECHNICAL DATA**

| Item no.:                 | 147384          |
|---------------------------|-----------------|
| Socket                    | GU10            |
| Lamp                      | QPAR51          |
| Number of sockets         | 3               |
| Lamps included            | 0               |
| Primary nominal voltage   | 230V ~50Hz mA/V |
| Tilt range                | 85 °            |
| Horizontal rotation range | 350 °           |
| Length                    | 40.5 cm         |
| Width                     | 5.6 cm          |
| Height                    | 8.6 cm          |
| Net weight                | 0.937 kg        |
| Gross weight              | 1.07 kg         |
| IP Code                   | IP 20           |
| Safety class              | 1               |
| Assembly                  | Surface         |
| Assembly details          | Ceiling,Wall    |
| Wattage                   | 50.0 W          |
| Color                     | grey            |
|                           |                 |