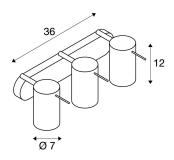

## **TECHNICAL DATA**

| Item no.:                 | 147423          |  |  |
|---------------------------|-----------------|--|--|
| Socket                    | GU10            |  |  |
| Lamp                      | QPAR51          |  |  |
| Number of sockets         | 3               |  |  |
| Lamps included            | 0               |  |  |
| Primary nominal voltage   | 230V ~50Hz mA/V |  |  |
| Tilt range                | 90 °            |  |  |
| Horizontal rotation range | 350 °           |  |  |
| Length                    | 36.0 cm         |  |  |
| Height                    | 17.0 cm         |  |  |
| Net weight                | 1.438 kg        |  |  |
| Gross weight              | 1.657 kg        |  |  |
| IP Code                   | IP 20           |  |  |
| Safety class              | I               |  |  |
| Assembly                  | Surface         |  |  |
| Assembly details          | Ceiling,Wall    |  |  |
| Wattage                   | 50.0 W          |  |  |
| Color                     | aluminium       |  |  |
|                           | <del>'</del>    |  |  |