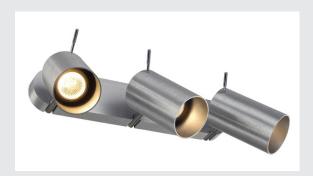

## ASTO TUBE 3 wall and ceiling light

triple-headed, PAR 20, round, brushed aluminium, max. 225  $\mbox{W}$ 

The ASTO TUBE 3 ceiling light is made from aluminium and is available in white or brushed aluminium finish. The opaque, cylindrical body of the fitting is adjustable and ensures glare-free light of the chosen GU10 or LED high-voltage light sources. ASTO TUBE 3 is ready for direct connection to 230V mains supply.