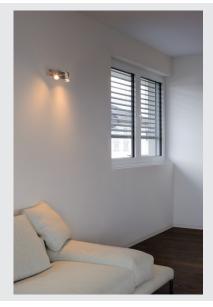

## ASTO 2 wall and ceiling light

double-headed, QPAR51, brushed aluminium, max. 150  $\ensuremath{\mathrm{W}}$ 

The ASTO 2 wall and ceiling light is made from aluminium and is available in white or brushed surface finish. The chosen GU10 halogen or energy-saving lamps are put directly into the designated 230V GU10 socket and can be equipped with a decorative ring supplied with the luminaire. ASTO 2 wall and ceiling light is ready for direct connection to 230V mains supply.