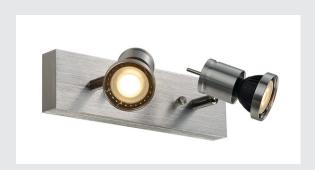

## ASTO 2 wall and ceiling light

double-headed, QPAR51, brushed aluminium, max. 150  $\ensuremath{\mathrm{W}}$ 

The ASTO 2 wall and ceiling light is made from aluminium and is available in white or brushed surface finish. The chosen GU10 halogen or energy-saving lamps are put directly into the designated 230V GU10 socket and can be equipped with a decorative ring supplied with the luminaire. ASTO 2 wall and ceiling light is ready for direct connection to 230V mains supply.

## **TECHNICAL DATA**

| Item no.:                 | 147442                 |  |
|---------------------------|------------------------|--|
| Socket                    | GU10                   |  |
| Lamp                      | QPAR51                 |  |
| Number of sockets         | 2                      |  |
| Primary nominal voltage   | 220-240V ~50/60Hz mA/V |  |
| Tilt range                | 90 °                   |  |
| Horizontal rotation range | 330 °                  |  |
| Length                    | 26.0 cm                |  |
| Width                     | 6.5 cm                 |  |
| Height                    | 10.5 cm                |  |
| Net weight                | 0.423 kg               |  |
| Gross weight              | 0.522 kg               |  |
| IP Code                   | IP 20                  |  |
| Safety class              | I                      |  |
| Assembly                  | Surface                |  |
| Assembly details          | Ceiling,Wall           |  |
| Wattage                   | 75.0 W                 |  |
| Color                     | aluminium              |  |
| BIG WHITE Page            | 301                    |  |
|                           |                        |  |