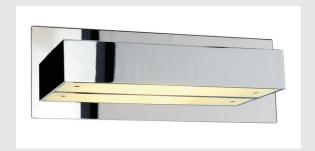

## **TANI**

wall light, QT-DE12, square, chrome, max. 120 W

The high-voltage wall lamp TANI is a combination of aluminium and glass and is available in brushed-aluminium or chrome colour version. Prepared for the use of high-voltage halogen bars typed R7s, the wall lamp with strong design character is ready for direct connection to 230V mains supply.