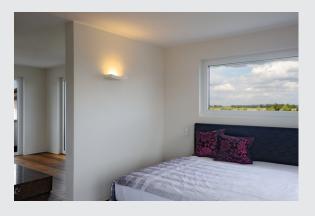

## wall light, white plaster, QT-DE12, max. 100 W

The PLASTRA 102 CURVE plaster light is a highly individual wall light with a pure, clear form. Designed for the use of R7s halogen bars it is ready for direct connection to 230V mains supply. The sandpaper included as part of the delivery is used to clean the surfaces. After priming, the luminaire can be painted with wall paint as desired.