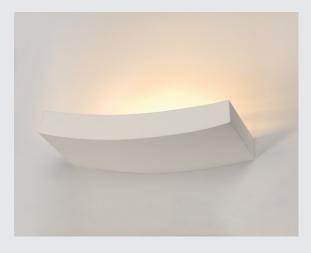

## PLASTRA 102 CURVE

## wall light, white plaster, QT-DE12, max. 100 W

The PLASTRA 102 CURVE plaster light is a highly individual wall light with a pure, clear form. Designed for the use of R7s halogen bars it is ready for direct connection to 230V mains supply. The sandpaper included as part of the delivery is used to clean the surfaces. After priming, the luminaire can be painted with wall paint as desired.

## **TECHNICAL DATA**

| Item no.:               | 148012          |
|-------------------------|-----------------|
| Socket                  | R7s 78mm        |
| Lamp                    | QT-DE12         |
| Number of sockets       | 1               |
| Lamps included          | 0               |
| Primary nominal voltage | 230V ~50Hz mA/V |
| Width                   | 36.0 cm         |
| Height                  | 6.5 cm          |
| Depth                   | 17.0 cm         |
| Net weight              | 2.496 kg        |
| Gross weight            | 2.807 kg        |
| IP Code                 | IP 20           |
| Safety class            | 1               |
| Assembly                | Surface         |
| Assembly details        | Wall            |
| Wattage                 | 100.0 W         |
| Color                   | white           |
| BIG WHITE Page          | 180             |
|                         |                 |