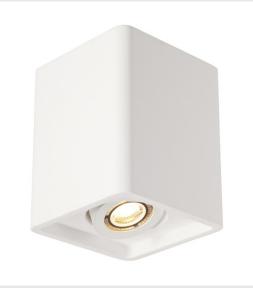

## PLASTRA BOX

## ceiling light, single-headed, QPAR51, square, white plaster, max. 35 $\ensuremath{\mathsf{W}}$

With the plaster lamp series PLASTRA BOX you own a highly individual pendant lamp with puristic and clear design. Prepared for the use of up to three GU10 halogen or LED light sources, PLASTRA BOX is ready for direct connection to 230V mains supply. The fitting is fully adjustable. Like all other plaster lamps in our range, also PLASTRA BOX can easily be painted over with standard wall paint after priming.

## **TECHNICAL DATA**

| Item no.:                 | 148051                 |
|---------------------------|------------------------|
| Socket                    | GU10                   |
| Lamp                      | QPAR51                 |
| Number of sockets         | 1                      |
| Lamps included            | 0                      |
| Primary nominal voltage   | 220-240V ~50/60Hz mA/V |
| Tilt range                | 25 °                   |
| Horizontal rotation range | 120 °                  |
| Length                    | 13.0 cm                |
| Width                     | 13.0 cm                |
| Height                    | 16.5 cm                |
| Net weight                | 2.146 kg               |
| Gross weight              | 2.353 kg               |
| IP Code                   | IP 20                  |
| Safety class              | 1                      |
| Assembly                  | Surface                |
| Assembly details          | Ceiling                |
| Wattage                   | 35.0 W                 |
| Color                     | white                  |
| BIG WHITE Page            | 272                    |
|                           |                        |