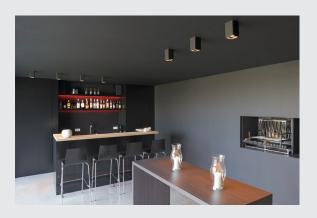

## PLASTRA BOX

## ceiling light, single-headed, QPAR51, square, white plaster, max. 35 $\ensuremath{\mathsf{W}}$

With the plaster lamp series PLASTRA BOX you own a highly individual pendant lamp with puristic and clear design. Prepared for the use of up to three GU10 halogen or LED light sources, PLASTRA BOX is ready for direct connection to 230V mains supply. The fitting is fully adjustable. Like all other plaster lamps in our range, also PLASTRA BOX can easily be painted over with standard wall paint after priming.