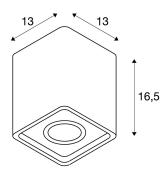

## **TECHNICAL DATA**

| Item no.:                 | 148051                 |
|---------------------------|------------------------|
| Socket                    | GU10                   |
| Lamp                      | QPAR51                 |
| Number of sockets         | 1                      |
| Lamps included            | 0                      |
| Primary nominal voltage   | 220-240V ~50/60Hz mA/V |
| Tilt range                | 25 °                   |
| Horizontal rotation range | 120 °                  |
| Length                    | 13.0 cm                |
| Width                     | 13.0 cm                |
| Height                    | 16.5 cm                |
| Net weight                | 2.146 kg               |
| Gross weight              | 2.353 kg               |
| IP Code                   | IP 20                  |
| Safety class              | 1                      |
| Assembly                  | Surface                |
| Assembly details          | Ceiling                |
| Wattage                   | 35.0 W                 |
| Color                     | white                  |
| BIG WHITE Page            | 272                    |
|                           |                        |