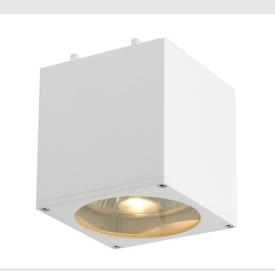

## **BIG THEO**

## ceiling light, QPAR111, square, white, max.75W

Ceiling luminaire of our BIG THEO series made from aluminium and a glass covering the bulb. Available in different colour versions, the electrical connection is made directly to 230V mains supply. The BIG THEO series also includes alternative wall and ceiling luminaires with different types of sockets.

## **TECHNICAL DATA**

| Item no.:               | 149271          |
|-------------------------|-----------------|
| Socket                  | GU10            |
| Lamp                    | QPAR111         |
| Number of sockets       | 1               |
| Lamps included          | 0               |
| Primary nominal voltage | 230V ~50Hz mA/V |
| Length                  | 13.0 cm         |
| Width                   | 13.0 cm         |
| Height                  | 14.0 cm         |
| Net weight              | 1.057 kg        |
| Gross weight            | 1.225 kg        |
| IP Code                 | IP 20           |
| Safety class            | 1               |
| Assembly                | Surface         |
| Assembly details        | Ceiling         |
| Wattage                 | 75.0 W          |
| Color                   | white           |
|                         |                 |