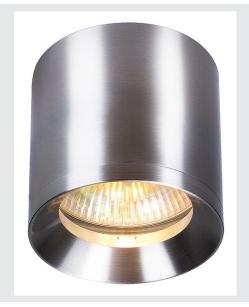

## **ROX**

ceiling light, QPAR111, round, natural aluminium, max. 75W

The puristic surface-mounted ceiling lights of the ROX series made of of brushed aluminium. The electrical connection is made directly to the 230V mains supply. The ROX series also includes alternative wall luminaires with different types of sockets.