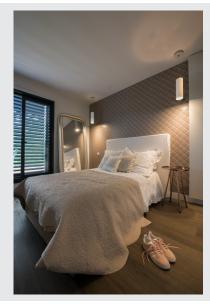

## **ENOLA**

pendant, A60, round, white, max. 60W, incl. white canopy

The ENOLA pendant is made from aluminium and shaped like a cylinder facing downwards. Thanks to the variety of housing colours, the ENOLA pendant offers combined installation possibilities. This gives the customer options for individual and colourful arrangements. Equipped with an E27 socket for incandescent or energy-saving lamps, ENOLA pendant is powered directly from 230V mains.