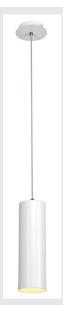

## **ENOLA**

pendant, A60, round, white, max. 60W, incl. white canopy

The ENOLA pendant is made from aluminium and shaped like a cylinder facing downwards. Thanks to the variety of housing colours, the ENOLA pendant offers combined installation possibilities. This gives the customer options for individual and colourful arrangements. Equipped with an E27 socket for incandescent or energy-saving lamps, ENOLA pendant is powered directly from 230V mains.

## **TECHNICAL DATA**

| Item no.:               | 149381                 |  |  |
|-------------------------|------------------------|--|--|
| Socket                  | E27                    |  |  |
| Number of sockets       | 1                      |  |  |
| Lamps included          | 0                      |  |  |
| Primary nominal voltage | 220-240V ~50/60Hz mA/V |  |  |
| Length                  | 32.0 cm                |  |  |
| Pendant length          | 150.0 cm               |  |  |
| Diameter                | 10.0 cm                |  |  |
| Net weight              | 1.156 kg               |  |  |
| Gross weight            | 1.385 kg               |  |  |
| IP Code                 | IP 20                  |  |  |
| Safety class            | I                      |  |  |
| Assembly                | Surface                |  |  |
| Assembly details        | Ceiling                |  |  |
| Wattage                 | 60.0 W                 |  |  |
| Color                   | white                  |  |  |
| BIG WHITE Page          | 71                     |  |  |