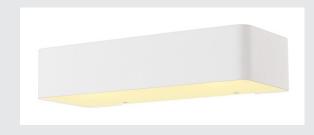

## QT-DE12, rectangular, up/down, matt white, max. 60W

The high-voltage wall lamp WL 149 R7S is a combination of aluminium and glass and is available in matt white and chrome colour version. Prepared for the use of high-voltage halogen bars typed R7s, the wall lamp with strong design character is ready for direct connection to 230V mains supply.

## **TECHNICAL DATA**

| Item no.:                   | 149471                 |
|-----------------------------|------------------------|
| Socket                      | R7s 78mm               |
| Lamps included              | 0                      |
| Primary nominal voltage     | 220-240V ~50/60Hz mA/V |
| Width                       | 24.0 cm                |
| Height                      | 5.8 cm                 |
| Depth                       | 10.0 cm                |
| Net weight                  | 1.023 kg               |
| Gross weight                | 1.18 kg                |
| IP Code                     | IP 20                  |
| Safety class                | 1                      |
| Assembly                    | Surface                |
| Assembly details            | Wall                   |
| Wattage                     | 60.0 W                 |
| Color                       | white                  |
| Maximum ambient temperature | 35 °C                  |
| BIG WHITE Page              | 163                    |
|                             |                        |