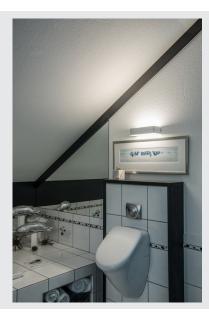

## QT-DE12, rectangular, up/down, matt white, max. 60W

The high-voltage wall lamp WL 149 R7S is a combination of aluminium and glass and is available in matt white and chrome colour version. Prepared for the use of high-voltage halogen bars typed R7s, the wall lamp with strong design character is ready for direct connection to 230V mains supply.