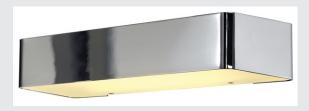

## QT-DE12, rectangular, up/down, chrome, max. 60W

The high-voltage wall lamp WL 149 R7S is a combination of aluminium and glass and is available in matt white and chrome colour version. Prepared for the use of high-voltage halogen bars typed R7s, the wall lamp with strong design character is ready for direct connection to 230V mains supply.

## **TECHNICAL DATA**

| Item no.:                   | 149472                 |
|-----------------------------|------------------------|
| Socket                      | R7s 78mm               |
| Lamps included              | 0                      |
| Primary nominal voltage     | 220-240V ~50/60Hz mA/V |
| Width                       | 24.0 cm                |
| Height                      | 5.8 cm                 |
| Depth                       | 10.0 cm                |
| Net weight                  | 1.029 kg               |
| Gross weight                | 1.193 kg               |
| IP Code                     | IP 20                  |
| Safety class                |                        |
| Assembly                    | Surface                |
| Assembly details            | Wall                   |
| Wattage                     | 60.0 W                 |
| Color                       | chrome                 |
| Maximum ambient temperature | 35 °C                  |
| BIG WHITE Page              | 163                    |
|                             |                        |