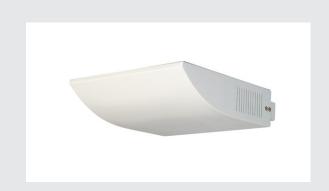

## **SHELL**

wall light, HIT-DE, white, max. 70W, incl. electronic ballast

The SHELL WL wall light ensures flooding illumination. Designed for Rx7s energy saving lamps for with 70W output and the availability in white or silver-grey colour finish, this technical wall light is ready for direct connection to 230V mains supply, by means of the already incorporated electronic ballast.

## **TECHNICAL DATA**

| Item no.:               | 150331          |
|-------------------------|-----------------|
| Socket                  | RX7s            |
| Lamp                    | HIT-DE          |
| Number of sockets       | 1               |
| Lamps included          | 0               |
| Primary nominal voltage | 230V ~50Hz mA/V |
| Width                   | 22.5 cm         |
| Height                  | 6.0 cm          |
| Depth                   | 22.5 cm         |
| Net weight              | 2.024 kg        |
| Gross weight            | 2.287 kg        |
| IP Code                 | IP 20           |
| Safety class            | 1               |
| Assembly                | Surface         |
| Assembly details        | Wall            |
| Wattage                 | 70.0 W          |
| Color                   | white           |
|                         | '               |